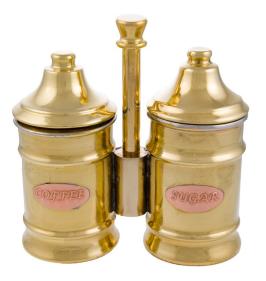

## **Brass Sugar Pot Double**

Brass Items - Brass Sugar

## Description

Indulge in the charm of tradition with the Brass Sugar Pot Double from Mediterranean-art. Meticulously crafted by skilled artisans, each pot is a testament to the artistry and dedication that goes into creating these timeless pieces.

These sugar pots are more than just kitchenware; they are a celebration of craftsmanship and quality. Being traditionally handmade, each pot exudes a unique character, making it a distinctive addition to your collection. The special quality of construction ensures durability and functionality, making them not only decorative but also practical for everyday use.

Mediterranean-art takes pride in offering completely handmade products, and the Brass Sugar Pot Double is no exception. The careful attention to detail and the use of high-quality materials result in a product that stands out in terms of both aesthetics and performance.

Enhance your kitchen decor with this exquisite Brass Sugar Pot Double, embodying the rich heritage of Greek craftsmanship. Elevate your culinary experience and add a touch of elegance to your home with this exceptional piece from Mediterranean-art.

Product Code 5040

Height: 16,5cm Width: 17cm Diameter: 7,5cm