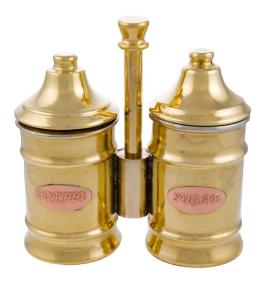

## **Brass Sugar Pot Double**

Brass Items - Brass Sugar

## Description

Indulge in the charm of tradition with the Brass Sugar Pot Double from Mediterranean-art. Meticulously crafted by skilled artisans, each pot is a testament to the artistry and dedication that goes into creating these timeless pieces.

These sugar pots are more than just kitchenware; they are a celebration of craftsmanship and quality. Being traditionally handmade, each pot exudes a unique character, making it a distinctive addition to your collection. The special quality of construction ensures durability and functionality, making them not only decorative but also practical for everyday use.

Mediterranean-art takes pride in offering completely handmade products, and the Brass Sugar Pot Double is no exception. The careful attention to detail and the use of high-quality materials result in a product that stands out in terms of both aesthetics and performance.

Enhance your kitchen decor with this exquisite Brass Sugar Pot Double, embodying the rich heritage of Greek craftsmanship. Elevate your culinary experience and add a touch of elegance to your home with this exceptional piece from Mediterranean-art.

Product Code 5040

Height: 16,5cm Width: 17cm Diameter: 7,5cm