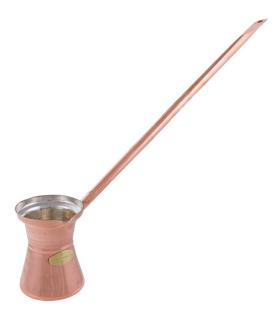

## Copper Handle for fireplace coffee pot

Handle for fireplace coffee pot

Copper Items - Copper

Quality in performance and presentation Special quality of construction Completely Handmade product

Rating: Not Rated Yet **Price** Price with discount

## Description

Introducing the Copper Handle for Fireplace Coffee Pot from Mediterranean-art, a masterpiece in craftsmanship and functionality. Dedicated to delivering quality and style, this handcrafted copper handle is designed to enhance your fireplace coffee pot experience.

Product Code 3310

Length : 38cm