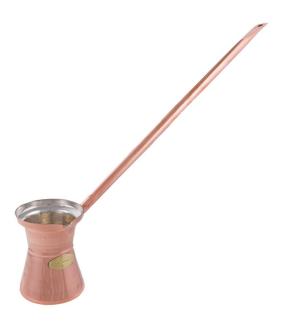

## Copper Handle for fireplace coffee pot

Handle for fireplace coffee pot

Copper Items - Copper

Quality in performance and presentation Special quality of construction Completely Handmade product

Rating: Not Rated Yet **Price** Price with discount

## Description

Introducing the Copper Handle for Fireplace Coffee Pot from Mediterranean-art, a masterpiece in craftsmanship and functionality. Dedicated to delivering quality and style, this handcrafted copper handle is designed to enhance your fireplace coffee pot experience.

Product Code 3310

Length : 38cm