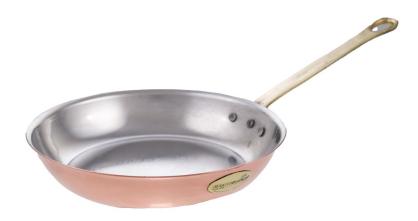

## **Copper Frying Pans**

Copper Frying Pans

Available with long handle Special quality of construction Tinning by traditional hand process Completely Handmade product

Rating: Not Rated Yet **Price**Price with discount

1 / 7

Crafted with precision and a commitment to excellence, the Copper Frying Pans offered by "Mediterranean-art" exemplify a special quality of construction. Each pan is available with a long handle, ensuring comfortable usage and ease of handling in the kitchen. The commitment to authenticity is further emphasized through the tinning process, carried out using traditional hand techniques. This not only adds a touch of heritage but also enhances the durability and longevity of the product.

What sets these Copper Frying Pans apart is the fact that they are entirely handmade. Meticulous attention to detail goes into each piece, making them unique works of art. The fusion of traditional craftsmanship and modern utility results in pans that not only serve practical cooking needs but also stand as beautiful, decorative elements in any kitchen.